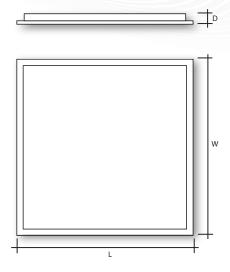

### **Product Specification**

| Code      | Watts | Delivered lumens | L x W x D (mm) | CCT  | Weight (kg) |
|-----------|-------|------------------|----------------|------|-------------|
| WBLP25/4K | 25    | 3080             | 595 x 595 x 35 | 4000 | 2.1         |
| WBLP32/4K | 32    | 3675             | 595 x 595 x 35 | 4000 | 2.1         |